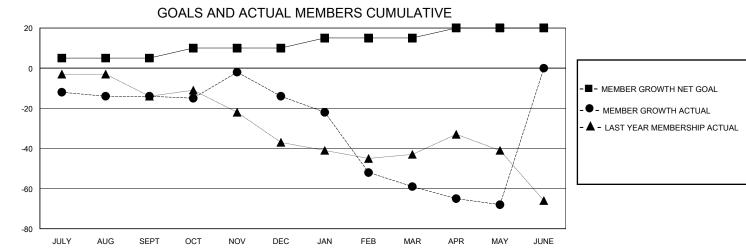

## District 3 SW

Results as of: 5/31/2020

| GMT: | LOCATION OKLAHOMA | GMT CA |
|------|-------------------|--------|

| Clubs                 |               |           |               | Members               |                        |                         |                                                    |  |
|-----------------------|---------------|-----------|---------------|-----------------------|------------------------|-------------------------|----------------------------------------------------|--|
| RESULTS FOR 2019-2020 |               |           |               | RESULTS FOR 2019-2020 |                        |                         |                                                    |  |
| QUARTER               | NEW CLUB GOAL | NEW CLUBS | DROPPED CLUBS | QUARTER MEMB          | SER GROWTH NET<br>GOAL | MEMBER GROWTH<br>ACTUAL | DROPPED<br>MEMBERS ACTUAL<br>(including transfers) |  |
| JULY/AUG/SEPT         | 0             | 0         | 0             | JULY/AUG/SEPT         | 5                      | 28                      | 32                                                 |  |
| OCT/NOV/DEC           | 0             | 0         | 0             | OCT/NOV/DEC           | 5                      | 27                      | 26                                                 |  |
| JAN/FEB/MAR           | 0             | 0         | 2             | JAN/FEB/MAR           | 5                      | 32                      | 72                                                 |  |
| APR/MAY/JUNE          | 0             | 0         | 0             | APR/MAY/JUNE          | 5                      | 2                       | 11                                                 |  |